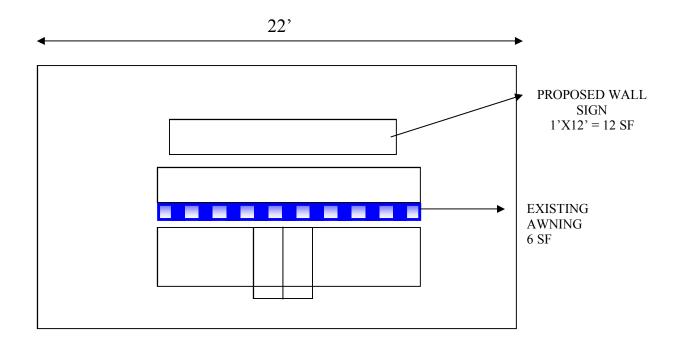

property line  Number of colors on the sign (besides black or white)  How will the sign be lit? (circle one)  On Premise Directional Sign  Number of directional signs                                                                 | Sq f Pylon - or - Monument f Internal - External - Not Lit |
| Number of freestanding signs  Area of sign (all sign sides with a message count in the area)  Length of street frontage for parcel  Type (circle one)  Sign height  Sign setback from property line  Number of colors on the sign (besides black or white)  How will the sign be lit? (circle one)  On Premise Directional Sign  Number of directional signs  Area of sign (all sign sides with a message count in the area) | Sq f Pylon - or - Monument f Internal - External - Not Lit |

## **EXAMPLE WALL SIGN**