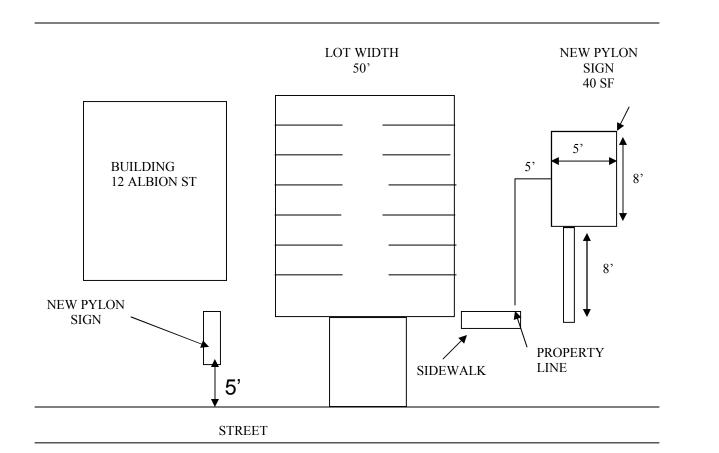

## **Sign Specification Worksheet**

| On-Building (Wall or Awning Sign)                                                                                                                                                                                                                                                                                                                                                                                            |                                                            |
|------------------------------------------------------------------------------------------------------------------------------------------------------------------------------------------------------------------------------------------------------------------------------------------------------------------------------------------------------------------------------------------------------------------------------|------------------------------------------------------------|
| Number of existing wall signs to remain                                                                                                                                                                                                                                                                                                                                                                                      |                                                            |
| Number of proposed wall signs                                                                                                                                                                                                                                                                                                                                                                                                |                                                            |
| Area of existing wall signs to remain                                                                                                                                                                                                                                                                                                                                                                                        | sq f                                                       |
| Area of proposed wall signs (circle one)                                                                                                                                                                                                                                                                                                                                                                                     | sq f                                                       |
| Awning or on building sign                                                                                                                                                                                                                                                                                                                                                                                                   | Awning - or - Building                                     |
| Length of side of building on which sign will be installed                                                                                                                                                                                                                                                                                                                                                                   | f                                                          |
| Number of colors on the sign (besides black or white)                                                                                                                                                                                                                                                                                                                                                                        |                                                            |
| How will the sign be lit? (circle one)                                                                                                                                                                                                                                                                                                                                                                                       | Internal - External - Not Lit                              |
| Auxiliary Sign (i.e. gas price, no trespassing, Number of auxiliary signs                                                                                                                                                                                                                                                                                                                                                    | etc)                                                       |
| Type (circle one)                                                                                                                                                                                                                                                                                                                                                                                                            | Wall - or - Free Standing                                  |
| Area of sign(s) (all sign sides with a message count in the area)                                                                                                                                                                                                                                                                                                                                                            | sq f                                                       |
| Free Standing Sign (Pylon or Monument)                                                                                                                                                                                                                                                                                                                                                                                       |                                                            |
|                                                                                                                                                                                                                                                                                                                                                                                                                              | One Allowed                                                |
| Number of freestanding signs                                                                                                                                                                                                                                                                                                                                                                                                 | One Allowed                                                |
|                                                                                                                                                                                                                                                                                                                                                                                                                              | One Allowed sq f                                           |
| Number of freestanding signs Area of sign (all sign sides with a message count in the area)                                                                                                                                                                                                                                                                                                                                  |                                                            |
| Number of freestanding signs Area of sign (all sign sides with a message count in the area) Length of street frontage for parcel                                                                                                                                                                                                                                                                                             | sq f                                                       |
| Number of freestanding signs Area of sign (all sign sides with a message count in the area) Length of street frontage for parcel Type (circle one)                                                                                                                                                                                                                                                                           | sq f Pylon - or - Monument                                 |
| Number of freestanding signs Area of sign (all sign sides with a message count in the area) Length of street frontage for parcel Type (circle one) Sign height                                                                                                                                                                                                                                                               | sq f Pylon - or - Monument                                 |
| Number of freestanding signs Area of sign (all sign sides with a message count in the area) Length of street frontage for parcel Type (circle one) Sign height Sign setback from property line                                                                                                                                                                                                                               | sq f Pylon - or - Monument                                 |
| Number of freestanding signs  Area of sign (all sign sides with a message count in the area)  Length of street frontage for parcel  Type (circle one)  Sign height  Sign setback from property line  Number of colors on the sign (besides black or white)  How will the sign be lit? (circle one)  On Premise Directional Sign                                                                                              | Sq f Pylon - or - Monument f                               |
| Number of freestanding signs  Area of sign (all sign sides with a message count in the area)  Length of street frontage for parcel  Type (circle one)  Sign height  Sign setback from property line  Number of colors on the sign (besides black or white)  How will the sign be lit? (circle one)                                                                                                                           | Sq f Pylon - or - Monument f                               |
| Number of freestanding signs  Area of sign (all sign sides with a message count in the area)  Length of street frontage for parcel  Type (circle one)  Sign height  Sign setback from property line  Number of colors on the sign (besides black or white)  How will the sign be lit? (circle one)  On Premise Directional Sign                                                                                              | Sq f Pylon - or - Monument f                               |
| Number of freestanding signs  Area of sign (all sign sides with a message count in the area)  Length of street frontage for parcel  Type (circle one)  Sign height  Sign setback from property line  Number of colors on the sign (besides black or white)  How will the sign be lit? (circle one)  On Premise Directional Sign  Number of directional signs                                                                 | Sq f Pylon - or - Monument f Internal - External - Not Lit |
| Number of freestanding signs  Area of sign (all sign sides with a message count in the area)  Length of street frontage for parcel  Type (circle one)  Sign height  Sign setback from property line  Number of colors on the sign (besides black or white)  How will the sign be lit? (circle one)  On Premise Directional Sign  Number of directional signs  Area of sign (all sign sides with a message count in the area) | Sq f Pylon - or - Monument f Internal - External - Not Lit |